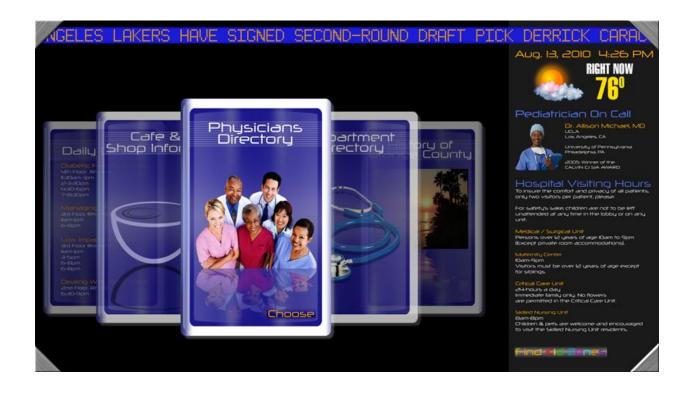

#### Example B:

(Or click <u>here</u> for a larger representation)

When including multiple content-types within the system, utilizing a navigation structure allowing the user to "cycle through" the various options providing a more user-friendly system as well as a "cleaner" display.